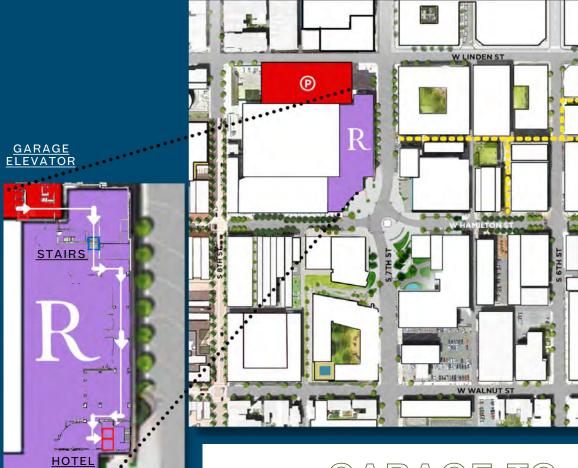

## DIRECTIONS & PARKING

# RENAISSANCE®

- Follow Hamilton Blvd towards N 7th Street in Allentown (4.4 mi)
- Merge onto PA-222 N/Hamilton Blvd (4.0 mi)
- · Keep left to continue on Hamilton Street
- Turn left onto N 6th Street and keep left
- Turn Left onto Linden Street and keep left
- Once you pass 7th Street, the first left you can make is into the parking garage attached to the hotel and the PPL Center
- Park and take garage elevator to garage lobby (floor 1.5)
- Walk through the glass doors and follow the sign on the wall straight ahead, or the document below, until you reach the Renaissance Hotel Elevators

#### TO THE RENAISSANCE ALLENTOWN HOTEL FROM ROUTE 22:

- Take exit PA-145 S/MacArthur Road/7th Street and keep right (1.7 mi)
- Turn right onto Linden Street at the 7th and Linden Street intersection and keep left

Note: there will be a 7-Eleven convenient store on your right-hand side

- The first left you can make is into the parking garage attached to the hotel and the PPL Center (yellow arrow on the map)
- Park and take garage elevator to garage lobby (floor 1.5)
- Walk through the glass doors and follow the sign on the wall straight ahead, or the document below, until you reach the Renaissance Hotel Elevators

### GARAGE TO LOBBY

To the Front Desk:
take elevator to the 2nd floor
To the Meeting:
take elevator to the 3rd floor
To the Dime:
take elevator to the 3rd floor
To the Ballroom:
take elevator to the 5th floor